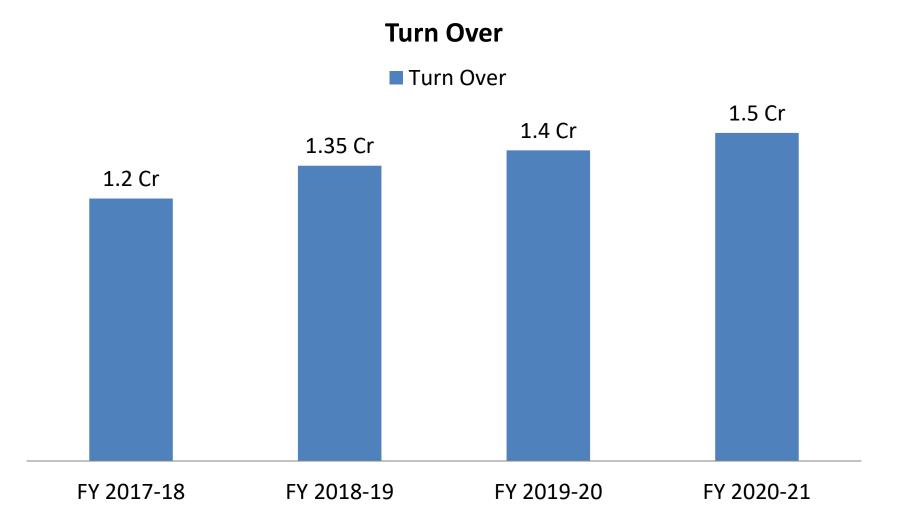

## Facilities

- 1) Mechanical press set-up
- 75 ton -1 no
- 50 tons- 1 no
- 40tons 2 no
- 20 tons 2 no
- 2) Hydraulic press-3 no