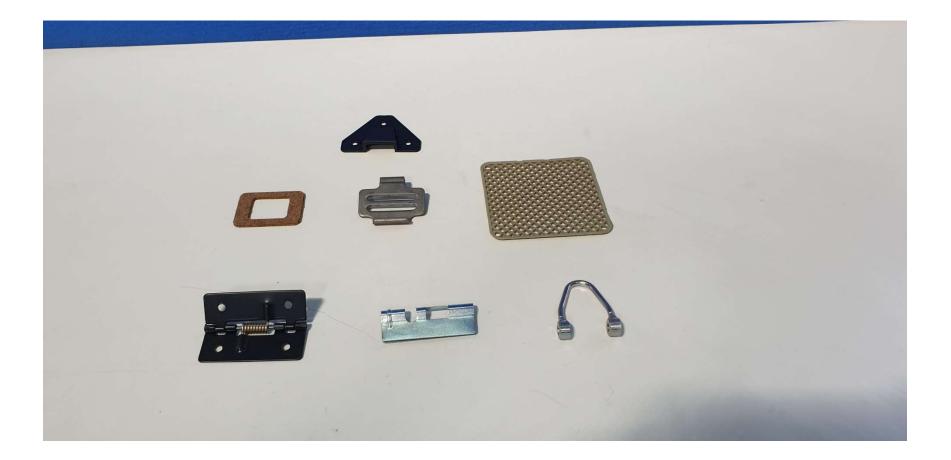

#### Wire Inserts -M.S./S.S./Spring steel

We have facility to mfg M.S./S.S./Spring steel wire inserts as per customer requirement

#### **Press Part - Spring Hinge**

(Production item 20000 /month)

Supplying to auto hardboard part manufacturer

#### Sheet metal Part

#### **Press Part**