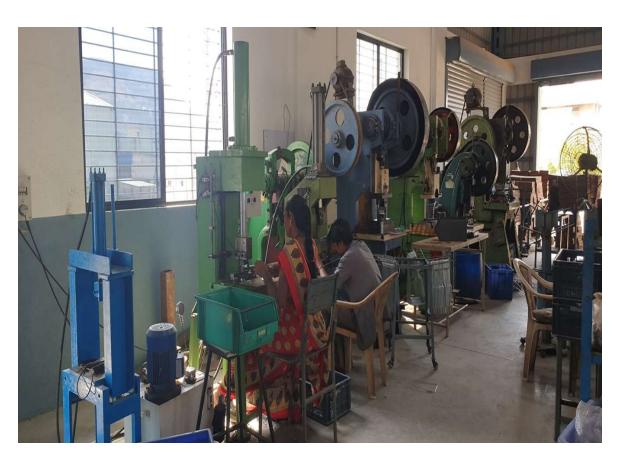

## Facilities

- 1) Mechanical press set-up
- 75 ton -1 no
- 50 tons- 1 no
- 40tons 2 no
- 20 tons 2 no
- 2) Hydraulic press-3 no