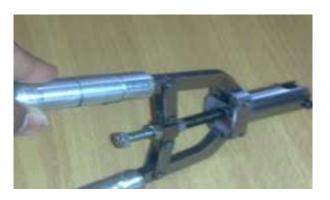

#### Crimping tool

#### Designed Crimping tool to crimp callot

Used in net assembly in auto car.