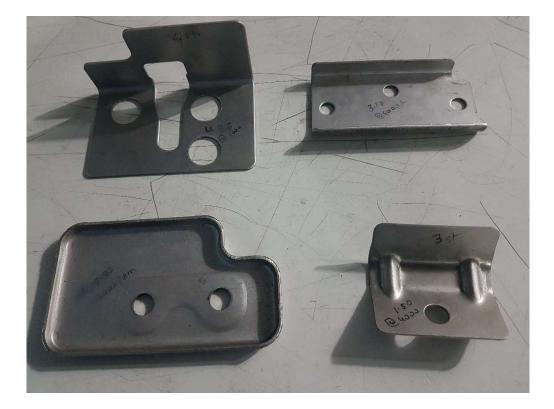

#### Sheet metal Part

#### **Press Part**

### Sheet metal/plastic part used in Engg/Auto Ind.