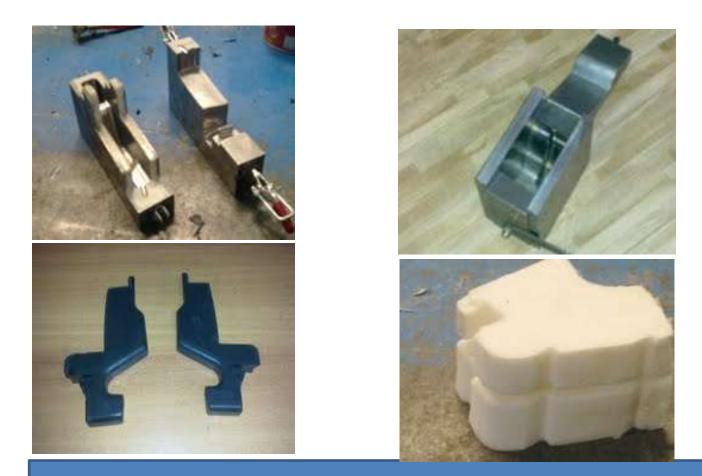

#### **Electrical Enclosure Sheet Metal Box**

Nylon string for back panel &P.P Elastic cord for Auto car used for Map Pocket /book holding net assly

#### Used in net assembly in auto car.

Stainless steel callot used in map pocket /book holding net assly designed crimping tool to crimp callot on elastic cord

#### Crimping tool

#### Designed Crimping tool to crimp callot

Used in net assembly in auto car.

#### foam mould for Auto car

Manufacture foam mould