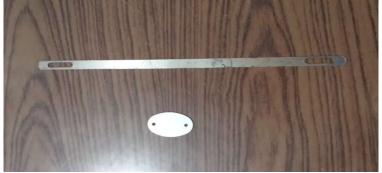

#### Wire Inserts -M.S./S.S./Spring steel

We have facility to mfg M.S./S.S./Spring steel wire inserts as per customer requirement

#### Production capacity of 50000 inserts per month