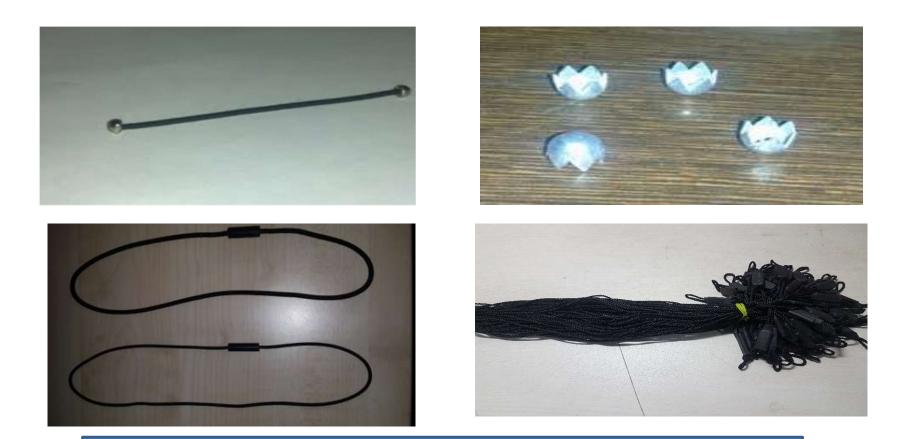

#### **Electrical Enclosure Sheet Metal Box**

Nylon string for back panel &P.P Elastic cord for Auto car used for Map Pocket /book holding net assly

#### Used in net assembly in auto car.

Stainless steel callot used in map pocket /book holding net assly designed crimping tool to crimp callot on elastic cord

#### Crimping tool

#### Designed Crimping tool to crimp callot

Used in net assembly in auto car.