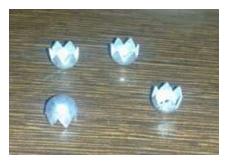

#### Used in net assembly in auto car.

Stainless steel callot used in map pocket /book holding net assly designed crimping tool to crimp callot on elastic cord