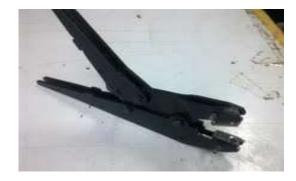

#### Crimping tool

#### Designed Crimping tool to crimp callot

Used in net assembly in auto car.